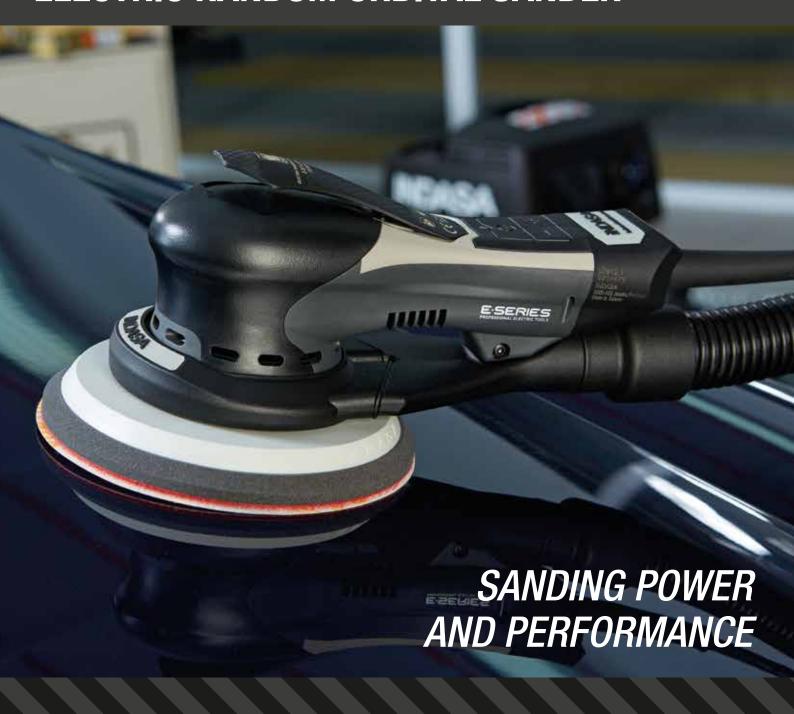

## **ELECTRIC RANDOM ORBITAL SANDER**

## **ELECTRIC RANDOM ORBITAL SANDER**

Indasa has developed a high performance electric orbital palm sander. The advanced E-Series brushless motor technology and innovative composite engineering combine to maximise sanding performance and operator comfort. The ergonomic, compact and lightweight design houses the 350W power drive outrunner motor and delivers minimised levels of noise and vibration. The preset variable speed regulator provides the operator with fingertip and total control whatever the sanding application. Supplied with the Rhynogrip 15 hole backing pad for optimised vacuum dust extraction, consistency of finish and a cleaner working environment.