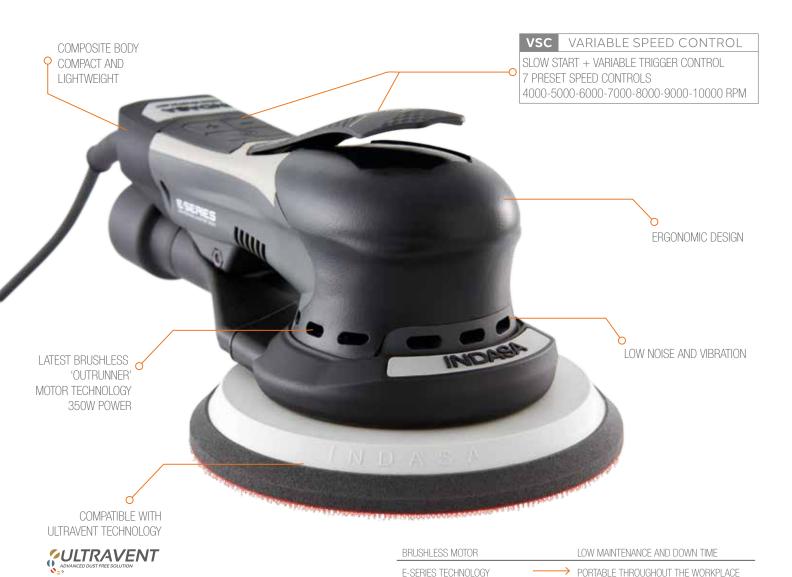

## **ELECTRIC RANDOM ORBITAL SANDER**

Indasa has developed a high performance electric orbital palm sander. The advanced E-Series brushless motor technology and innovative composite engineering combine to maximise sanding performance and operator comfort. The ergonomic, compact and lightweight design houses the 350W power drive outrunner motor and delivers minimised levels of noise and vibration. The preset variable speed regulator provides the operator with fingertip and total control whatever the sanding application. Supplied with the Rhynogrip 15 hole backing pad for optimised vacuum dust extraction, consistency of finish and a cleaner working environment.

CE CERTIFICATE / MACHINERY DIRECTIVE MD TUV/US CERTIFICATE FOR THE US AND CANADA

ERGONOMIC DESIGN

OVERLOAD SENSOR

LOW NOISE AND VIBRATION

FULLY COMPATIBLE WITH

INDASA'S ABRASIVE SYSTEMS

ONE HANDED OPERATION AND EASE OF USE

IMPROVED OPERATOR COMFORT

PREVENTS OVERHEATING

MAXIMISED PERFORMANCE